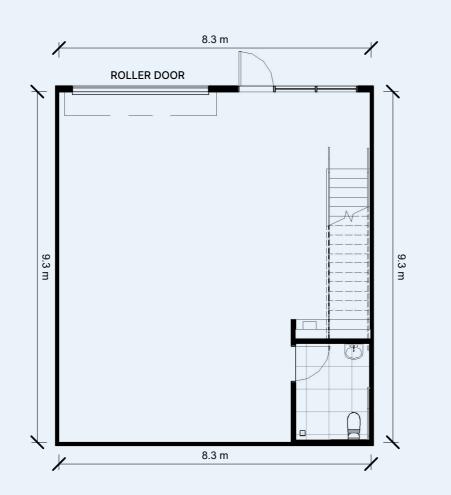

4.1 m

ROLLER DOOR

 $\checkmark$ 

#### **GROUND FLOOR**

4.8 m

MEZZANINE

tract of sale. To the ext nt of any inc Any mage, blass and images in this document of the period state and mastrate to the period state and the period state an ill be subject to the terms of any contract of sale and formal disc nents. Prices do not include transfer duty, legal fees or other costs that may be inc nce to price is to A