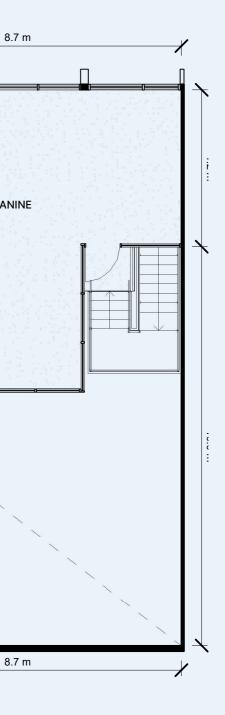

**GROUND FLOOR** 

MEZZANINE

5.2 m

GROUND AREA MEZZANINE TOTAL

116m<sup>2</sup>

116m<sup>2</sup>

232m<sup>2</sup>

NOT TO SCALE

Refer to the masterplan for the orientation of the individual warehouse lot.