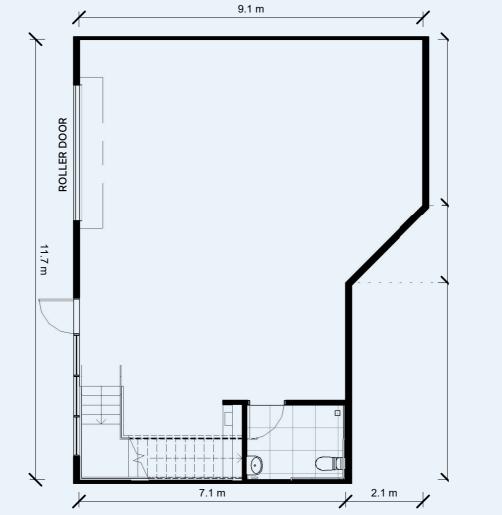

# LOT 09, 10, 11, 12, 13, 14

**GROUND AREA** MEZZANINE TOTAL

DAIRY DR 

THUTT

105m<sup>2</sup>

48m<sup>2</sup>

153m<sup>2</sup>

#### NOT TO SCALE

Refer to the masterplan for the orientation of the individual warehouse lot.

Configuration of warehouse lot 09, 11 and 13 shown, the layout of lot 10, 12 and 14 is mirrored.

Spaces by LITTLE PROJECTS