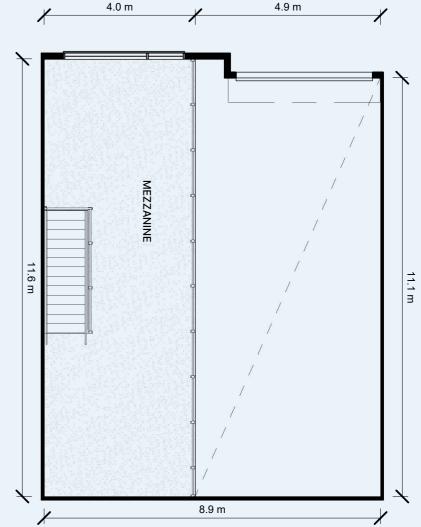

**GROUND FLOOR** 

MEZZANINE

5.2 m

GROUND AREA MEZZANINE TOTAL

116m<sup>2</sup>

116m<sup>2</sup>

232m<sup>2</sup>

NOT TO SCALE

Refer to the masterplan for the orientation of the individual warehouse lot.