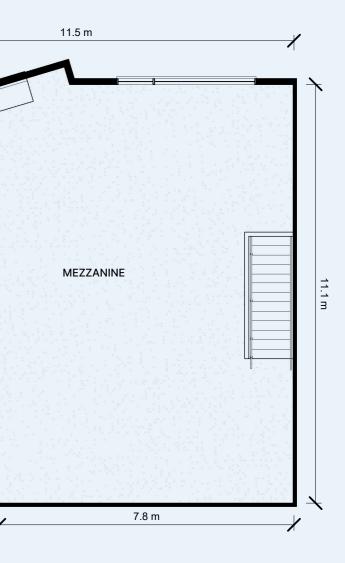

**GROUND FLOOR** 

MEZZANINE

5.2 m

GROUND AREA MEZZANINE TOTAL

116m<sup>2</sup>

116m<sup>2</sup>

232m<sup>2</sup>

NOT TO SCALE

Refer to the masterplan for the orientation of the individual warehouse lot.