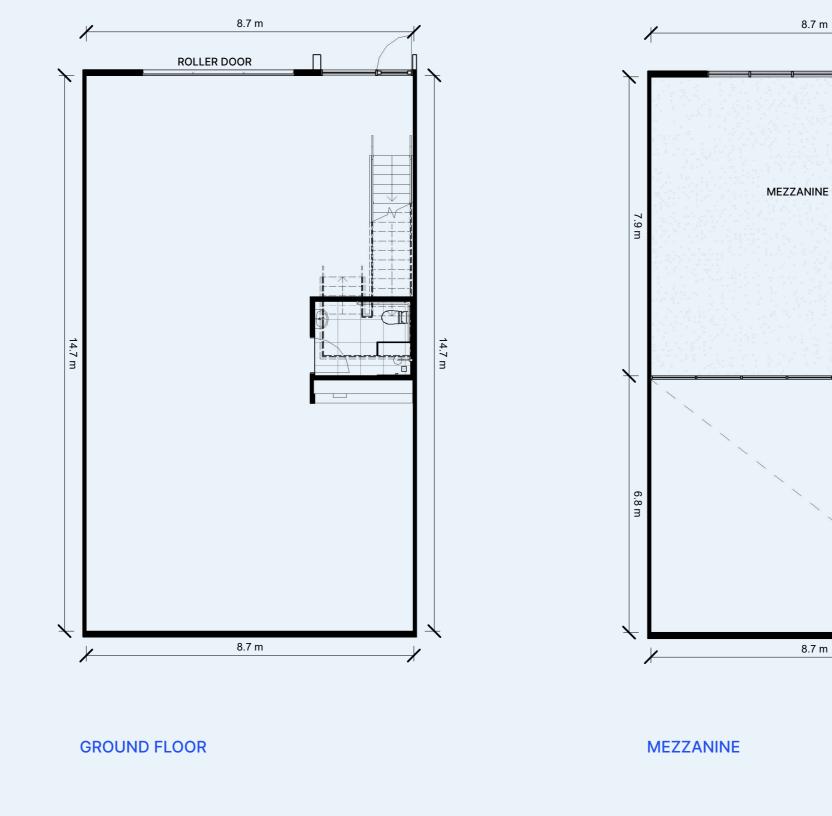

#### **GROUND FLOOR**

MEZZANINE

Any maps, plans and images in this document are for general and illustrative purposes only, are not to scale and may not be exact or accurate. The final product may differ from that illustrated. Furniture depicted is provided as guide only and is not sold pursuant to the contract of sale. To the extent of any inconsistency between this floor plan and the plan of subdivision, the plan of subdivision prevails. These plans are subject to variation as set out in the contract of sale including resulting from design changes, approvals and final survey following completions, specifications and fittings (including colours), will occur as the development protesses. No warranty or representation (implied or express) is given as to the accuracy, reliability or completeness of the information or other content contained in this document. To the extent permitted by law, Little Projects Pty Ltd ACN 117 005 419 and all our related entities, their related bodies corporate and their onlawes or provided as guide only and is so of any person which arises as a result of any use of or reliance on the information or other content contained in this document or for any loss or damage (including equiness) is given as to the extent of any inaccuracies in or incompleteness of, the independent extent permitted by law, Little Projects Pty Ltd ACN 117 005 419 and all our related entities, their related bodies corporate and their onther content contained in this document or for any loss or damage (including equiness) is given as to freewne or profit to any person which arises as a result of any use of or reliance on the information or other content contained in this document or releance on the information or other content contained in this document or releance and rely on there content contained in this document or releance on the information or other content contained in this document or releance on the information or other content contained in this document or releance and rely on there content contained in this document orely on the costs

GROUND AREA MEZZANINE TOTAL

121m<sup>2</sup>

121m<sup>2</sup>

242m<sup>2</sup>

#### NOT TO SCALE

Refer to the masterplan for the orientation of the individual warehouse lot.