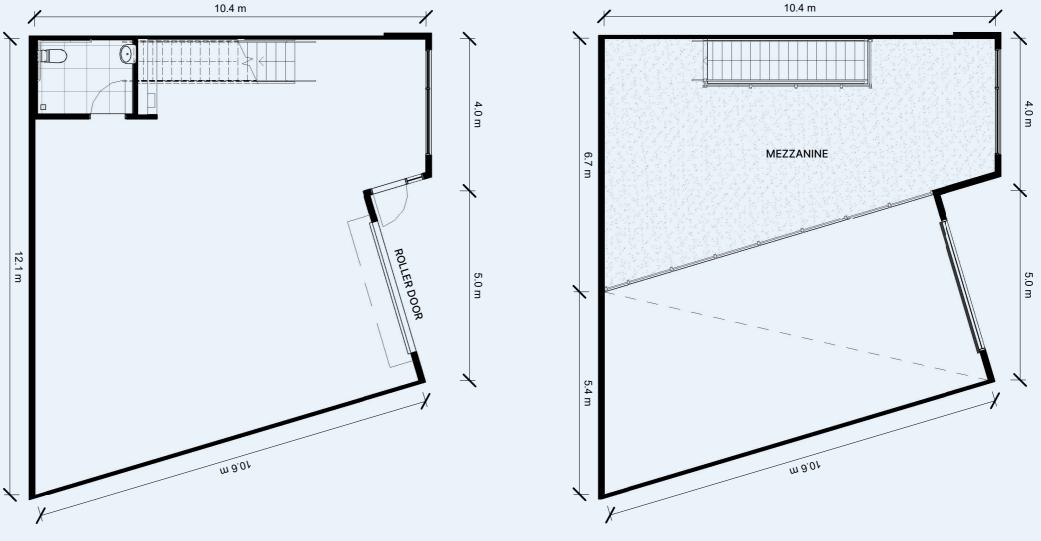

# LOT 09, 10, 11, 12, 13, 14

**GROUND AREA** MEZZANINE TOTAL

DAIRY DR 

THUTT

105m<sup>2</sup>

48m<sup>2</sup>

153m<sup>2</sup>

#### NOT TO SCALE

Refer to the masterplan for the orientation of the individual warehouse lot.

Configuration of warehouse lot 09, 11 and 13 shown, the layout of lot 10, 12 and 14 is mirrored.

Spaces by LITTLE PROJECTS