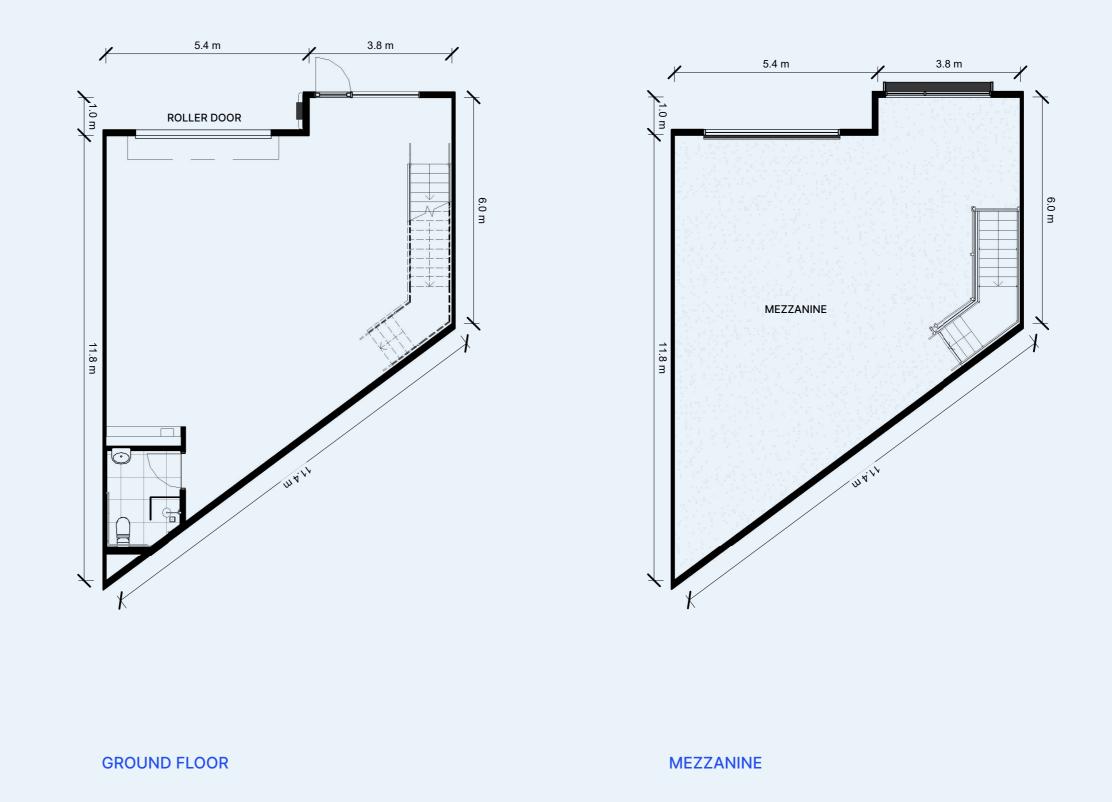

#### **GROUND FLOOR**

**FIRST FLOOR** 

tract of sale. To the exte ent of any inco Any mage, blass and images in this document of the period state and mastrate to the period state and the period state an Il be subject to the terms of any contract of sale and formal disc pents. Prices do not include transfer duty, legal fees or other co nce to price is to A

# LOT 02, 03, 04, 05, 06

**GROUND AREA** MEZZANINE TOTAL

126m<sup>2</sup> 126m<sup>2</sup> 252m<sup>2</sup>

THUTT

#### NOT TO SCALE

Refer to the masterplan for the orientation of the individual warehouse lot.

Configuration of warehouse lot 03 and 05 shown, the layout of lot 02, 04 and 06 is mirrored.

Spaces by LITTLE PROJECTS