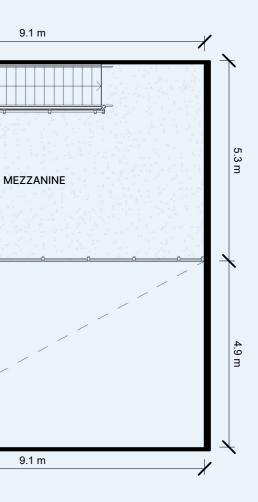

# LOT 09, 10, 11, 12, 13, 14

**GROUND AREA** MEZZANINE TOTAL

DAIRY DR 

THUTT

105m<sup>2</sup>

48m<sup>2</sup>

153m<sup>2</sup>

#### NOT TO SCALE

Refer to the masterplan for the orientation of the individual warehouse lot.

Configuration of warehouse lot 09, 11 and 13 shown, the layout of lot 10, 12 and 14 is mirrored.

Spaces by LITTLE PROJECTS