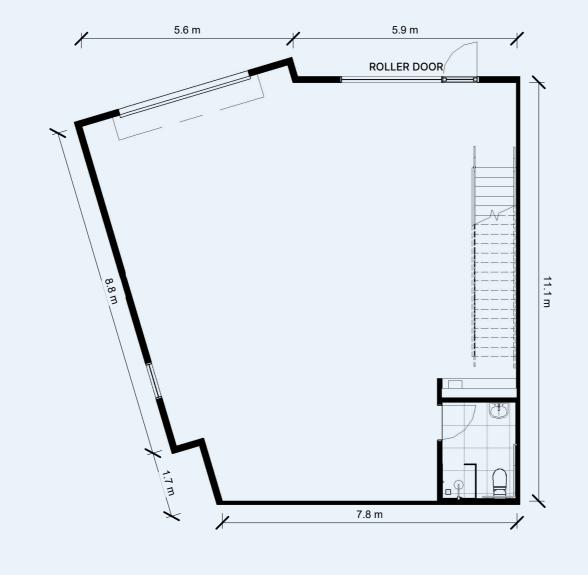

**GROUND FLOOR** 

MEZZANINE

5.2 m

GROUND AREA MEZZANINE TOTAL

116m<sup>2</sup>

116m<sup>2</sup>

232m<sup>2</sup>

NOT TO SCALE

Refer to the masterplan for the orientation of the individual warehouse lot.