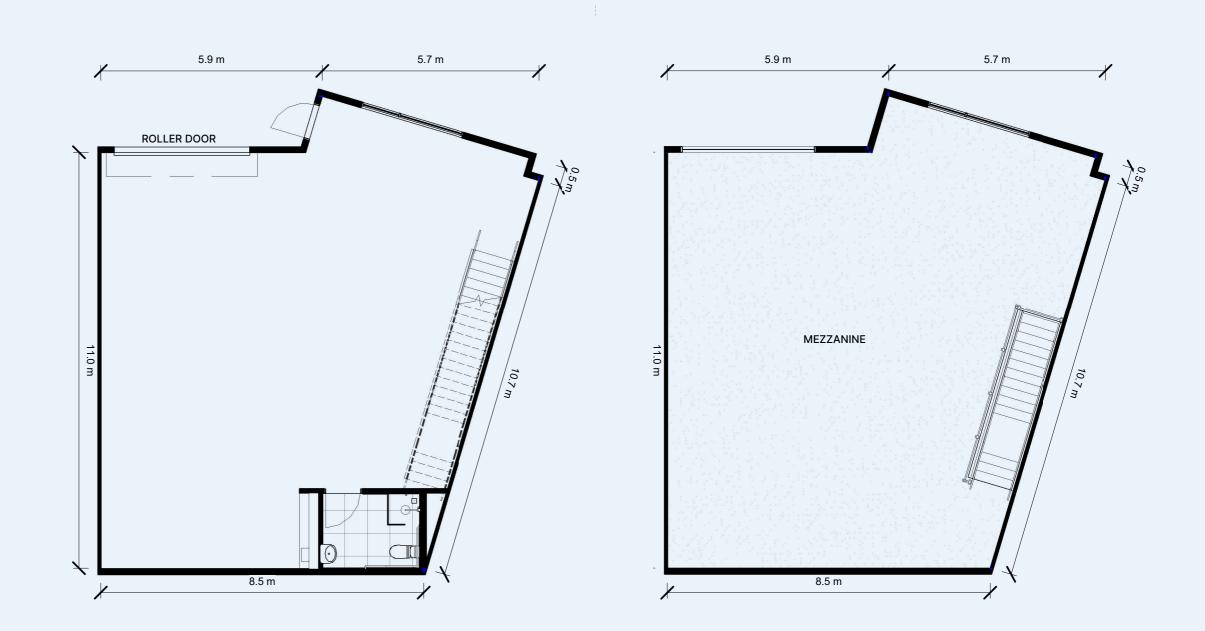

### **BOBURGINDUSTRIES**

**BUSINESS PARK** 

115m<sup>2</sup>

NOT TO SCALE

Refer to the masterplan for the orientation of the individual warehouse lot.

Spaces by LITTLE PROJECTS

**GROUND FLOOR** 

**FIRST FLOOR** 