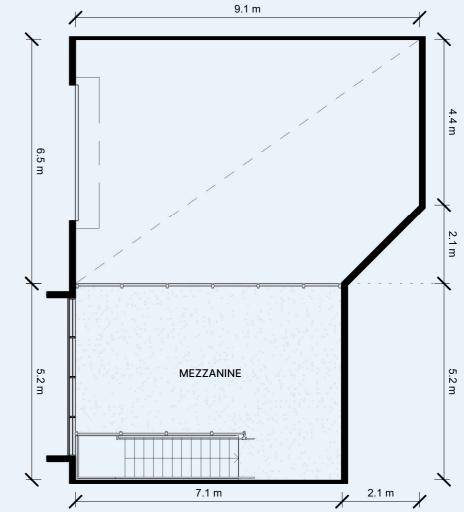

**GROUND FLOOR** 

MEZZANINE

5.2 m

GROUND AREA MEZZANINE TOTAL

116m<sup>2</sup>

116m<sup>2</sup>

232m<sup>2</sup>

NOT TO SCALE

Refer to the masterplan for the orientation of the individual warehouse lot.