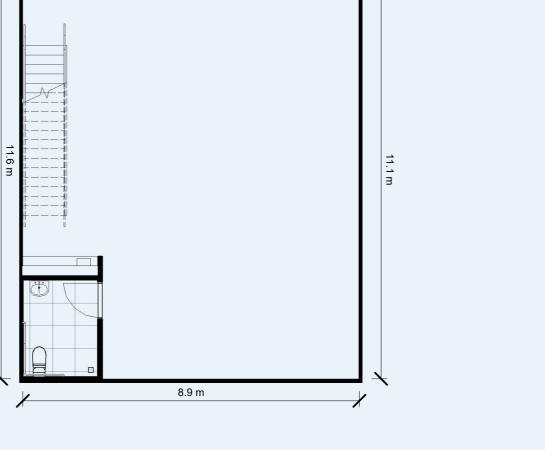

**GROUND FLOOR** 

MEZZANINE

5.2 m

GROUND AREA MEZZANINE TOTAL

116m<sup>2</sup>

116m<sup>2</sup>

232m<sup>2</sup>

NOT TO SCALE

Refer to the masterplan for the orientation of the individual warehouse lot.